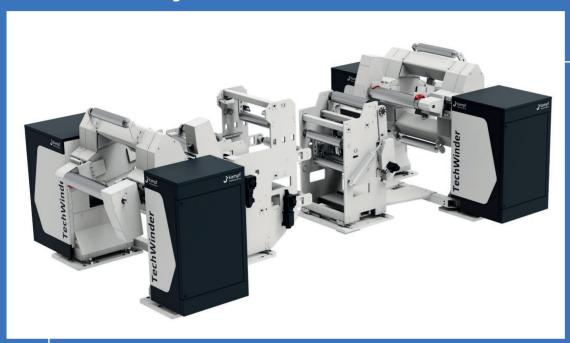

# TechWinder

## **Innovation for Battery Solutions**

In the manufacturing processes of cathodes and anodes for Lithium Ion Batteries, turret unwinder and turret rewinder type TechWinder are used before and after coating lines and calander systems.

The specially designed turret systems enable continuous operation without anu restrictions in speed and productivity.