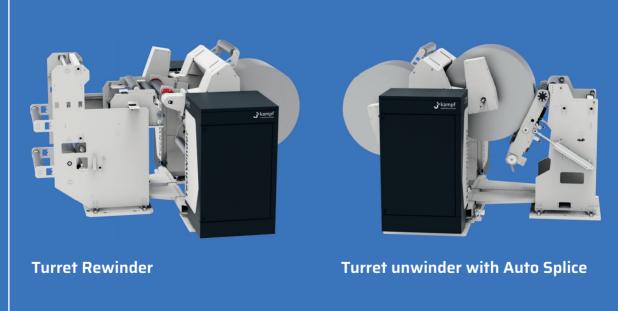

## **Innovation for Battery Solutions**

In the manufacturing processes of cathodes and anodes for Lithium Ion Batteries, turret unwinder and turret rewinder type TechWinder are used before and after coating lines and calander systems.

The specially designed turret systems enable continuous operation without anu restrictions in speed and productivity.

#### **KEY FACTS**

- For aluminum foil and copper foil
- Thickness range from 6 μm 350 μm
  Web width 500 mm 1,400 mm
- Automatic splice at production speed
- With automatic pre-adjustment of the material - roll edge
- Equipped with edge control for the adjustment range of ±40 mm
- Cross cut of the web by pneumatic serrated knife