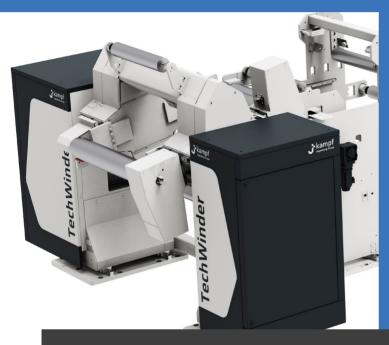

# TechWinder

## **Innovation for Battery Solutions**

In the manufacturing processes of cathodes and anodes for Lithium Ion Batteries, turret unwinder and turret rewinder type TechWinder are used before and after coating lines and calander systems.

The specially designed turret systems enable continuous operation without anu restrictions in speed and productivity.